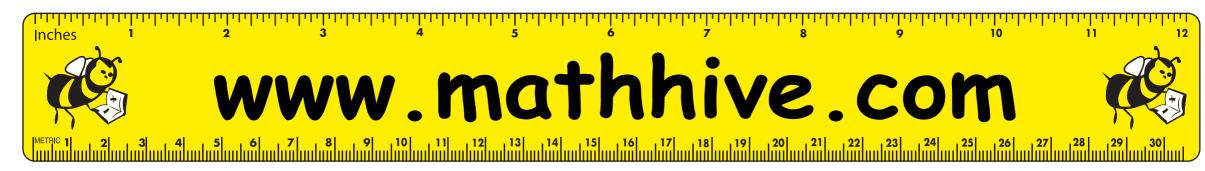

Order#:128715Product:Promotional Ruler - 12" - Translucent YellowItem #:1116-103217Imprint Method:Screen Print on the Top on Rule Side - Black, White

## Actual Size of Imprint