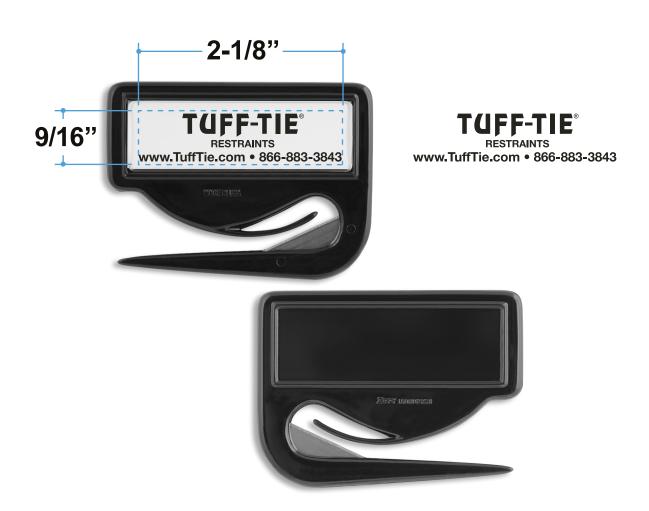

**Order#**: 128706

**Product**: Zippy Letter Opener - Black

Item #: 1215-102475

Imprint Method: Pad Print on the Front (Paper Insert) - Black

## \*\*\*IMPORTANT INFORMATION\*\*\* (PLEASE READ)

Please proof carefully for spelling errors, omissions, and layout accuracy. It is your responsibility to correct any errors. Garrett Specialties assumes no responsibility for errors after a proof has been authorized to print. Please note changes or revisions to your proof from your original instructions may cause revision in your ship date. Delays in paper proof approval also may require a change in your schedule ship dates. Occasionally, some fax machines may distort the image. Please pay close attention to numbers.

It is imperative that you view your e-proof and submit your approval and/or changes promptly to maintain your anticipated delivery date.

Please keep in mind that this virtual proof is not a printed sample of your artwork on our product. The size and placement of the artwork may vary from this proof when actually printed on the product. Carefully review the attached proof for verification of copy & layout.