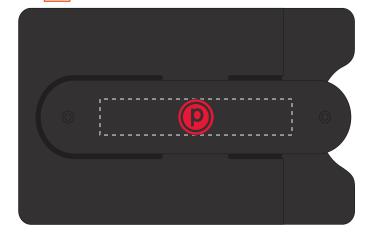

**Order#**: 128703

Product: Silicone Media Pocket & Stand - Black

**Item #**: 1001-313509

Imprint Method: Screen Print on the Front - Red

## Imprint shown @ 100%

Dotted line to show imprint area