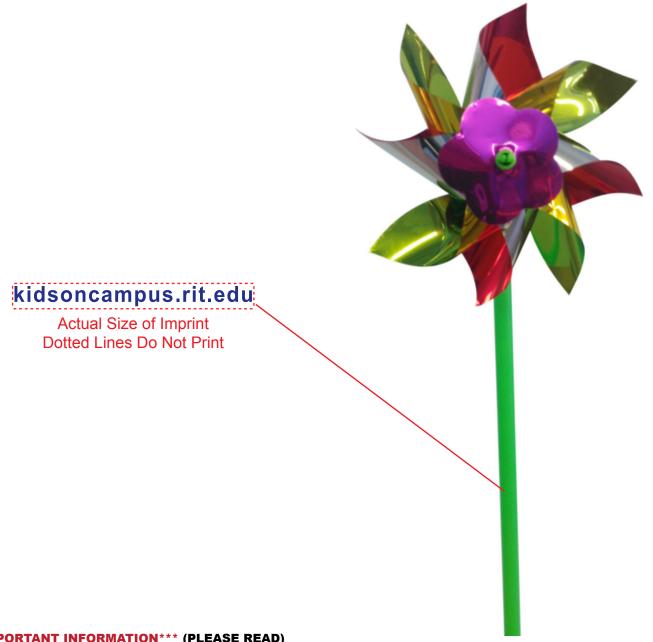

CAREFULLY REVIEW THE ARTWORK ATTACHED.

Order#: 128694

Product: 4" Multi-Color Pinwheel

Item #: 1280-301021

Imprint Method: Screen Print on the Stick - Dark Purple 273

Due to inherent technical differences in color monitors, the imprint colors and product colors depicted in the attached proof will not resemble those in the final product. We make every effort to match requested custom colors, but cannot guarantee a 100% exact match. Imprints are applied using pad or screen inks. These inks are hand mixed as close as possible to the requested color but may vary 2 to 4 shades. For this reason an exact PMS match cannot be guaranteed. Your order is ON HOLD until we receive an approval from you in reference to your artwork.