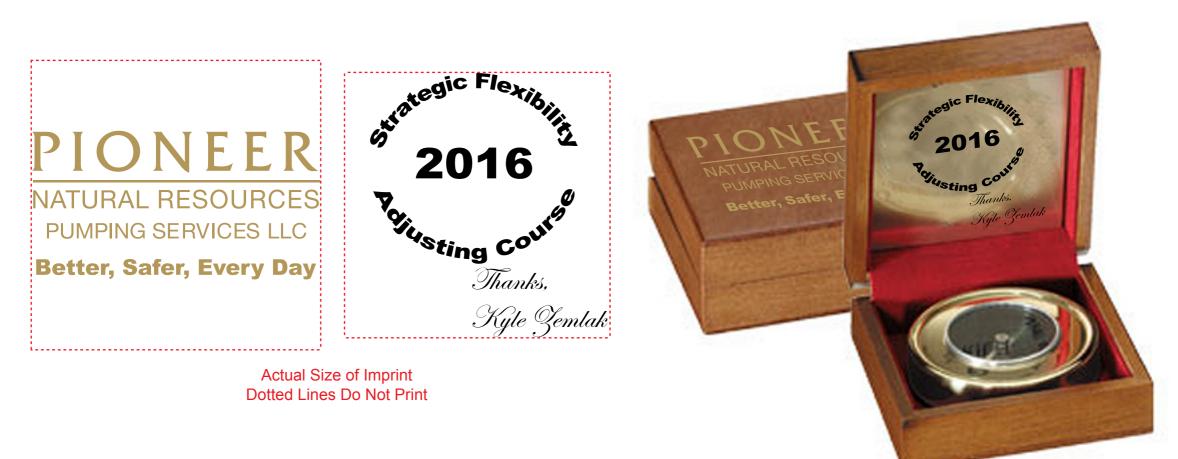

eProo

Order#:128693Product:Executive Desk CompassItem #:1029-103182Imprint Method:Screen Print on the Outside Cover - Gold 872, Stamp Engraved Logo on the Inside Plate