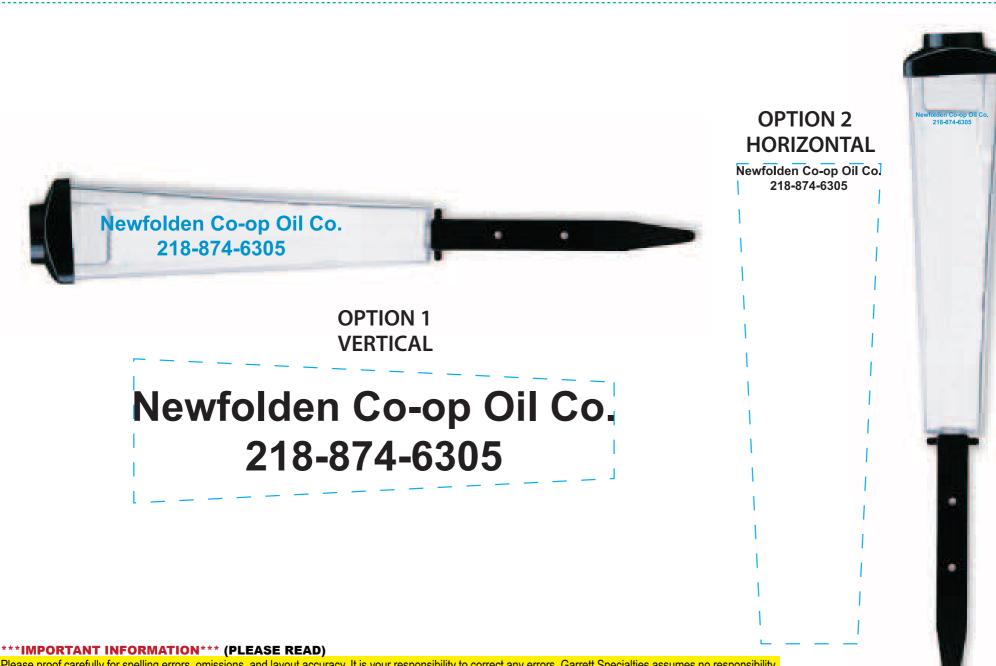

Order#: 128671

**Product:** Triangle Rain Gauge - Clear

Item #: 1118-102971

Imprint Method: Pad Print on the Front - Process Blue

Please proof carefully for spelling errors, omissions, and layout accuracy. It is your responsibility to correct any errors. Garrett Specialties assumes no responsibility for errors after a proof has been authorized to print. Please note changes or revisions to your proof from your original instructions may cause revision in your ship date. Delays in paper proof approval also may require a change in your schedule ship dates. Occasionally, some fax machines may distort the image. Please pay close attention to numbers.