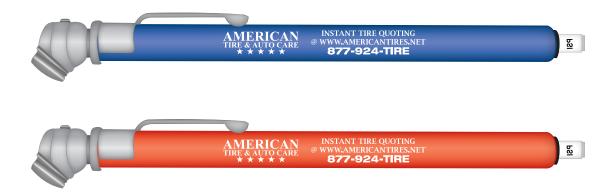

CAREFULLY REVIEW THE ARTWORK ATTACHED.

**Order#**: 128668

Product: Quick View Tire Gauge - Red & Blue

Item #: 1008-307184

Imprint Method: Screen Print on the Side - White

Please note: Your logo as it was sent will not work on the item because of the small imprint area. I have altered the layout of your artwork to work better within the small printable area on the tire gauges

### \*\*\*IMPORTANT INFORMATION\*\*\* (PLEASE READ)

Please proof carefully for spelling errors, omissions, and layout accuracy. It is your responsibility to correct any errors. Garrett Specialties assumes no responsibility for errors after a proof has been authorized to print. Please note changes or revisions to your proof from your original instructions may cause revision in your ship date. Delays in paper proof approval also may require a change in your schedule ship dates. Occasionally, some fax machines may distort the image. Please pay close attention to numbers.