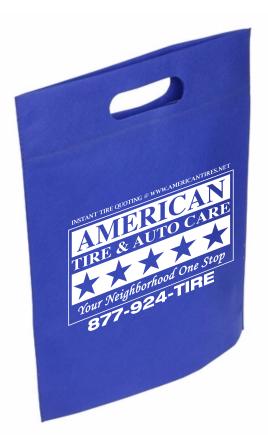

CAREFULLY REVIEW THE ARTWORK ATTACHED.

Order#: 128668

Product: Echo Small Tote Bag - Blue

**Item #**: 1008-307089

**Imprint Method:** Screen Print on the Front - White

INSTANT TIRE QUOTING @ WWW.AMERICANTIRES.NET