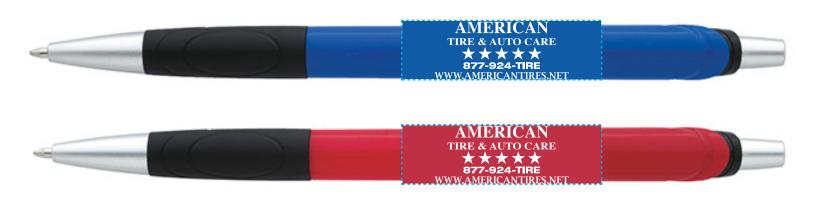

CAREFULLY REVIEW THE ARTWORK ATTACHED.

**Order#**: 128668

Product: Savor Pen - Red & Blue

**Item #**: 1002-310962

Imprint Method: Screen Print on the Right of Clip - White

Please note: Your logo as it was sent will not work on the item because of the small imprint area. I have altered the layout of your artwork to work better within the small printable area on the pens.

> AMERICAN