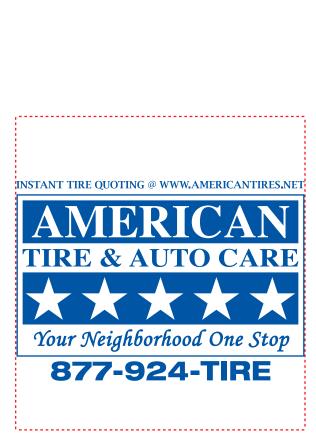

CAREFULLY REVIEW THE ARTWORK ATTACHED.

Order#: 128668

Product: Echo Small Tote Bag - Blue

**Item #**: 1008-307089

**Imprint Method:** Screen Print on the Front - White

INSTANT TIRE QUOTING @ WWW.AMERICANTIRES.NET