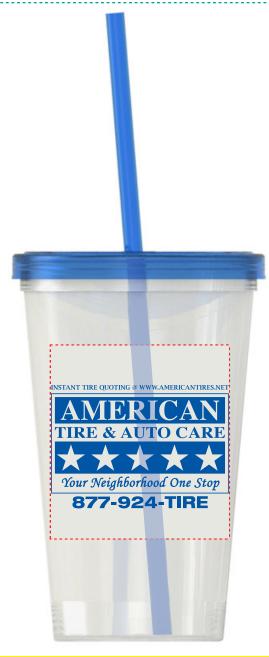

CAREFULLY REVIEW THE ARTWORK ATTACHED.

Order#: 128668

Product: On-The-Go -20 oz Straw Tumbler - Frost/Translucent Blue

Item #: 1116-312446

Imprint Method: Screen Print on the Side-Reflex Blue

Actual Size of Imprint **Dotted Lines Do Not Print** 