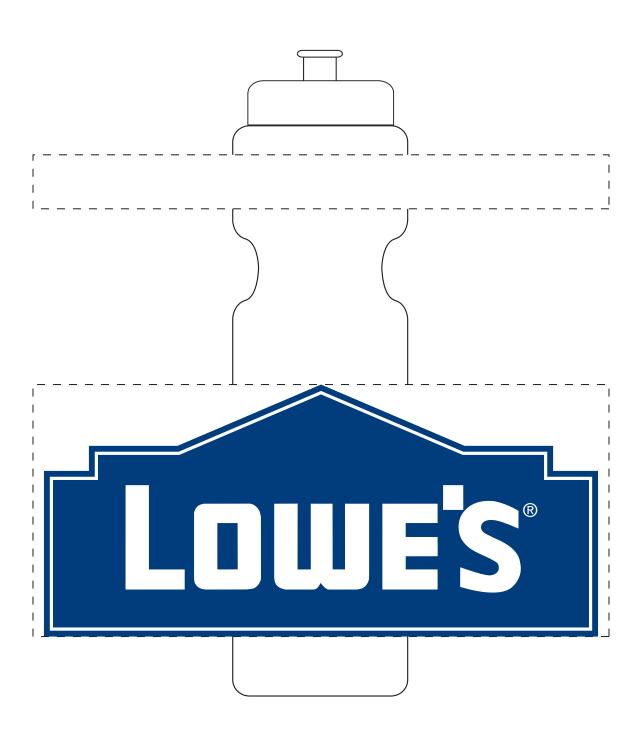

Order#: 128667

Product: 28 oz Bike Bottle - Frost Bottle - Blue Lid

**Item #**: 1116-105973

Imprint Method: Screen Print on the Bottom - Navy Blue 281