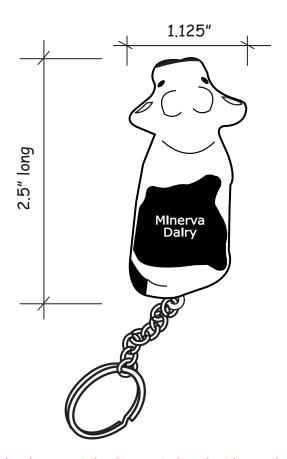

**Order#**: 128663

**Product:** Cow Squeezie Keyring

Item #: 1364-308153

Imprint Method: Screen Print on the Top - White

Note: Artwork is shown at the largest size that it can be printed