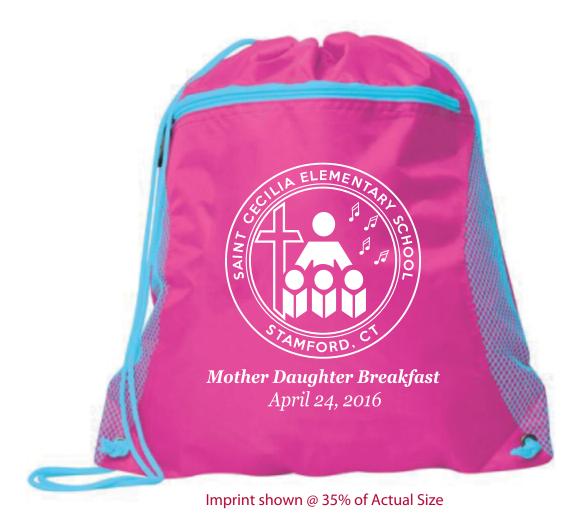

Order#: 128653 Product: Due Color Mesh Pocket Sport Pack - Neon Pink/Aqua Item #: 1039-312775 Imprint Method: Screen Print on the Front - White