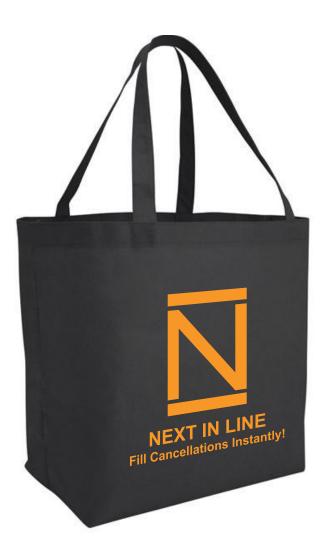

CAREFULLY REVIEW THE ARTWORK ATTACHED.

Order#: 128652

**Product:** Big Value Tote - Black

Item #: 1039-308686

Imprint Method: Screen Print on the Front - Orange 151

50% of Actual Size of Imprint Actual size- 9"x9" **Dotted Lines Do Not Print** 