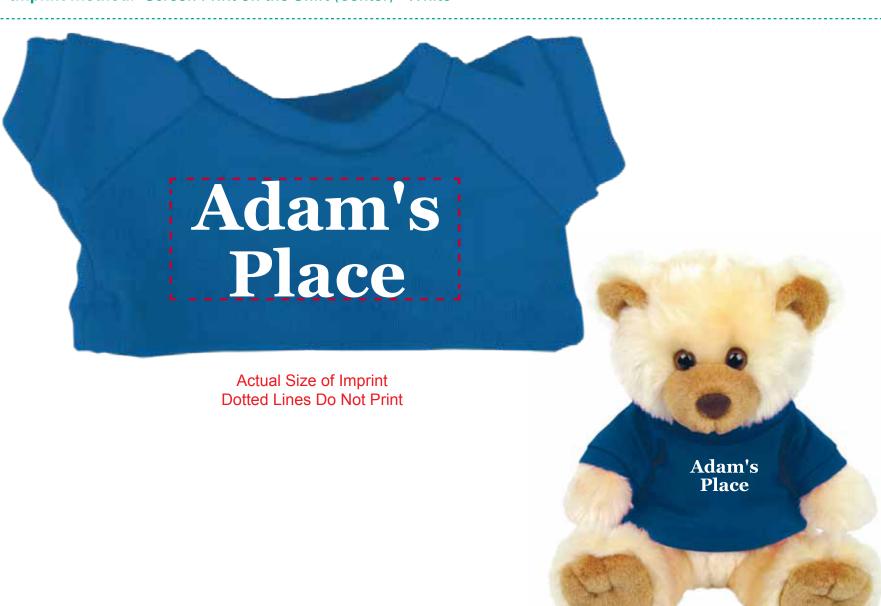

**Order#**: 128649

**Product:** MaxTeddy Bear - RoyalT Shirt

Item #: 1039-303769

Imprint Method: Screen Print on the Shirt (Center) - White

## \*\*\*IMPORTANT INFORMATION\*\*\* (PLEASE READ)

Please proof carefully for spelling errors, omissions, and layout accuracy. It is your responsibility to correct any errors. Garrett Specialties assumes no responsibility for errors after a proof has been authorized to print. Please note changes or revisions to your proof from your original instructions may cause revision in your ship date. Delays in paper proof approval also may require a change in your schedule ship dates. Occasionally, some fax machines may distort the image. Please pay close attention to numbers.

It is imperative that you view your e-proof and submit your approval and/or changes promptly to maintain your anticipated delivery date.

Please keep in mind that this virtual proof is not a printed sample of your artwork on our product. The size and placement of the artwork may vary from this proof when actually printed on the product. Carefully review the attached proof for verification of copy & layout.