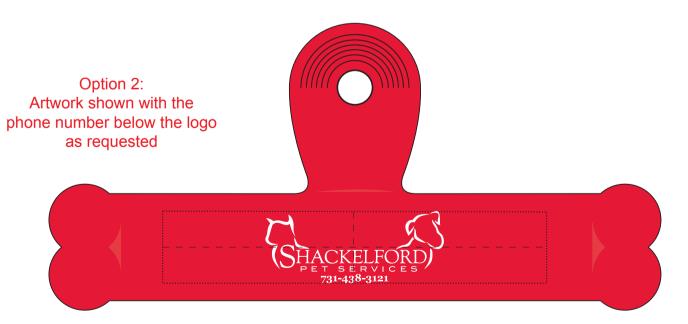

Order#: 128642 Product: 6" Bone Bag Clip - Translucent Red Item #: 1116-105253 Imprint Method: Pad Print on the Front - White

Option 1: Because of the size of the imprint area, moving the phone number to the right of the logo rather than below it would allow for a larger imprint altogether