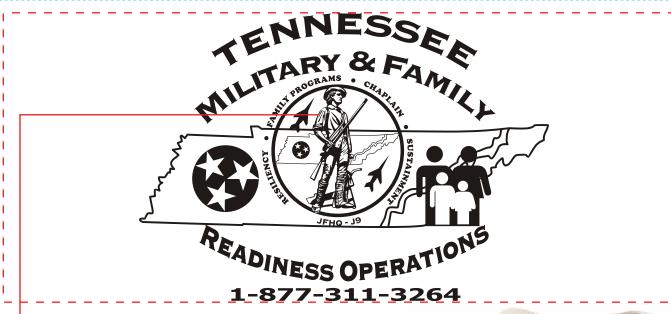

CAREFULLY REVIEW THE ARTWORK ATTACHED.

Order#: 128635

**Product:** Zippered Boat Tote - Natural/Royal

Item #: 1086-310326

Imprint Method: Screen Print on the Front - Black

 Please note: The man holding the shotgun in the cneter of your logo contains many small, fine details that mayy fill in when the art is printed