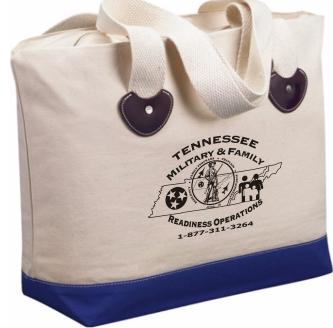

CAREFULLY REVIEW THE ARTWORK ATTACHED.

Order#: 128635

**Product:** Zippered Boat Tote - Natural/Royal

Item #: 1086-310326

Imprint Method: Screen Print on the Front - Black

 Please note: The man holding the shotgun in the cneter of your logo contains many small, fine details that mayy fill in when the art is printed