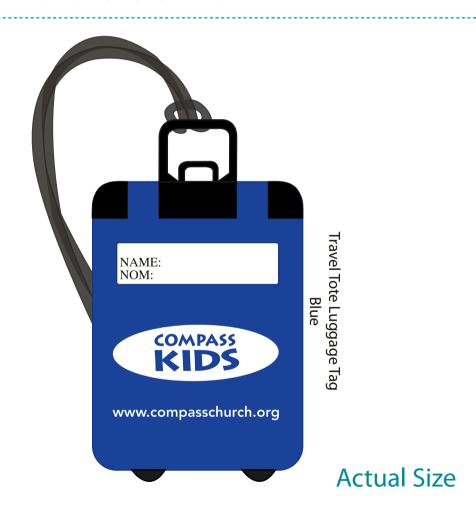

**Order#**: 128633

Product: TravelTote LuggageTag - Blue

**Item #**: 1008-304519

Imprint Method: Screen Print on the Front Side - White