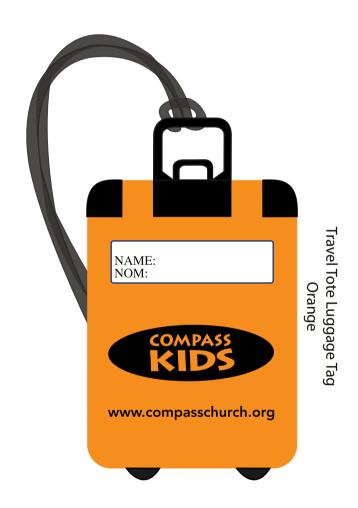

**Order#**: 128633

**Product**: Travel Tote Luggage Tag - Orange

Item #: 1008-304519

Imprint Method: Screen Print on the Front Side - Black