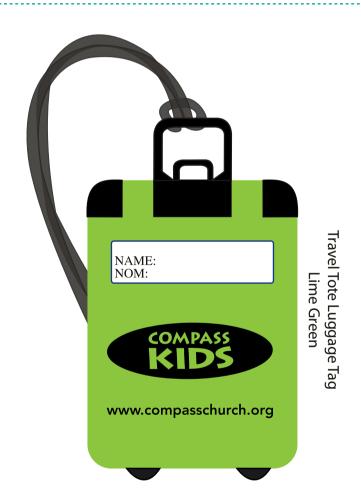

**Order#:** 128633

**Product:** Travel Tote Luggage Tag - Lime Green

**Item #**: 1008-304519

Imprint Method: Screen Print on the Front Side - Black