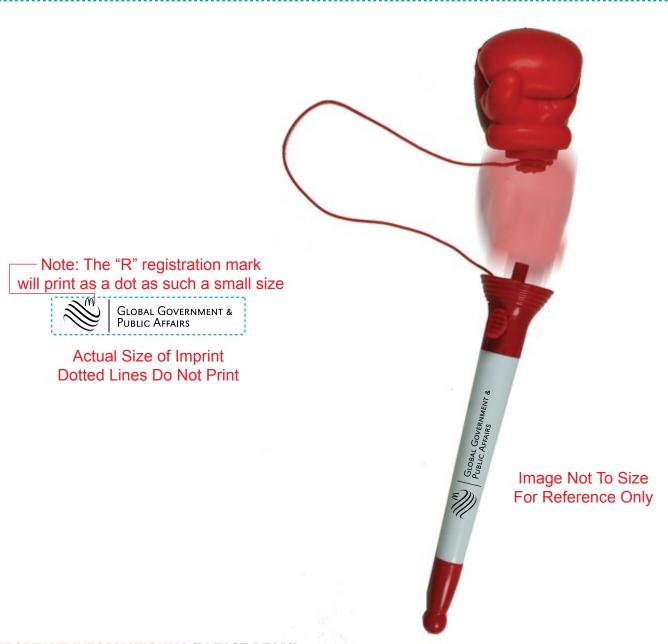

CAREFULLY REVIEW THE ARTWORK ATTACHED.

Order#: 128627

**Product:** Pop Top Boxing Glove Pen

Item #: 1364-308094

Imprint Method: Screen Print on the Barrel - Black