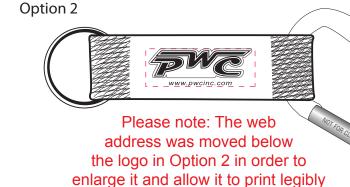

**Order#:** 128616

**Product:** Carabiner Key Ring - Black

**Item #**: 1206-102762

Imprint Method: Screen Print on the Strap - Gray 423

## 70% actual size