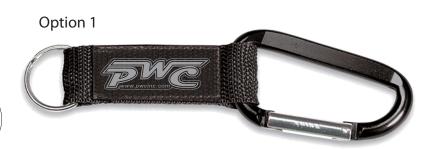

**Order#:** 128616

**Product:** Carabiner Key Ring - Black

**Item #**: 1206-102762

Imprint Method: Screen Print on the Strap - Gray 423