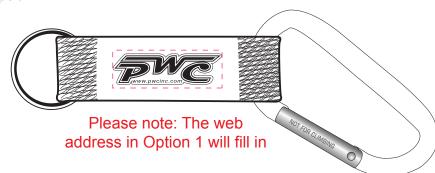

**Order#:** 128616

**Product:** Carabiner Key Ring - Black

**Item #**: 1206-102762

Imprint Method: Screen Print on the Strap - Gray 423

## 70% actual size