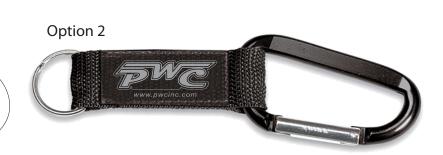

**Order#:** 128616

**Product:** Carabiner Key Ring - Black

**Item #**: 1206-102762

Imprint Method: Screen Print on the Strap - Gray 423