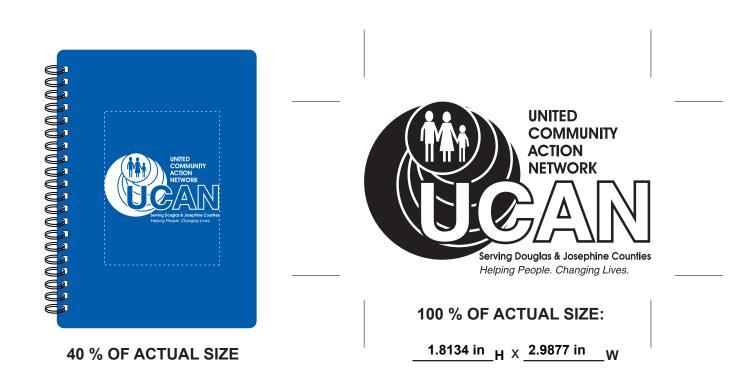

Order#: 128606 Product: Pocket Buddy Notebook-5" x 7" - Blue Item #: 1087-104191 Imprint Method: Screen Print on the Front - White

## \*\*\*IMPORTANT INFORMATION\*\*\* (PLEASE READ)

Please proof carefully for spelling errors, omissions, and layout accuracy. It is your responsibility to correct any errors. Garrett Specialties assumes no responsibility for errors after a proof has been authorized to print. Please note changes or revisions to your proof from your original instructions may cause revision in your ship date. Delays in paper proof approval also may require a change in your schedule ship dates. Occasionally, some fax machines may distort the image. Please pay close attention to numbers.

It is imperative that you view your e-proof and submit your approval and/or changes promptly to maintain your anticipated delivery date.

Please keep in mind that this virtual proof is not a printed sample of your artwork on our product. The size and placement of the artwork may vary from this proof when actually printed on the product. Carefully review the attached proof for verification of copy & layout.