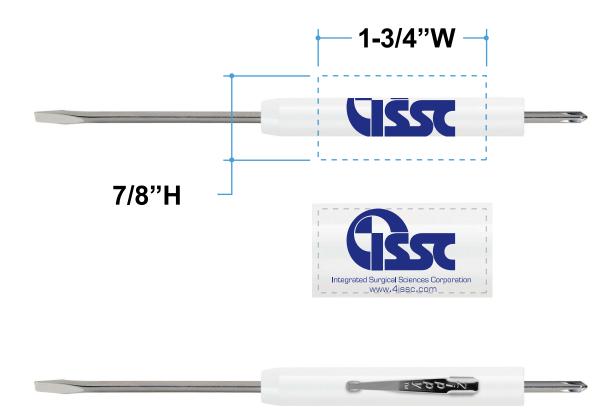

Order#: 128596 Product: Zippy Screwdriver Flat Blade/ Phillips Blade - White Item #: 1215-104434 Imprint Method: Screen Print on the Handle - PMS 2745C