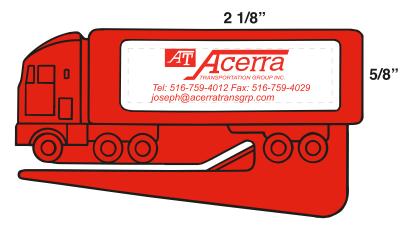

Order#: 128595

Product: Truck Shape Letter Opener - Red

<u>Item #</u>: 1215-102938

Imprint Method: Screen Print on the Front (Paper Insert) - Red 485

## Dotted line represents imprint area

Tel: 516-759-4012 Fax: 516-759-4029 joseph@acerratransgrp.com

Enlarged 200% 485 Red Imprint