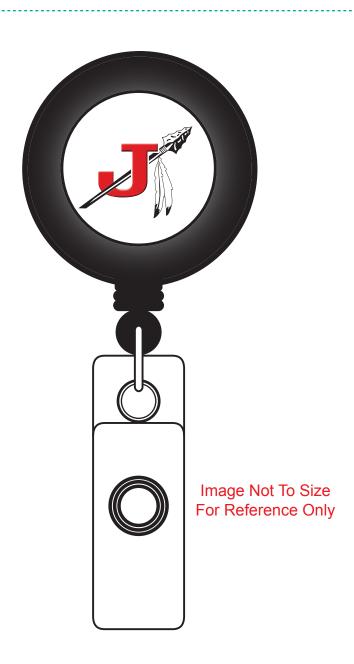

**Order#**: 128583

Product: Retractable Badge Reel - Black

Item #: 1250-301651

Imprint Method: 4 Color Process on the Center

It is imperative that you view your e-proof and submit your approval and/or changes promptly to maintain your anticipated delivery date.

Please keep in mind that this virtual proof is not a printed sample of your artwork on our product. The size and placement of the artwork may vary from this proof when actually printed on the product. Carefully review the attached proof for verification of copy & layout.