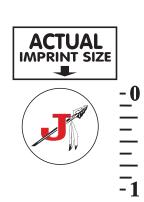

**Order#**: 128583

Product: Retractable Badge Reel - Black

Item #: 1250-301651

Imprint Method: 4 Color Process on the Center