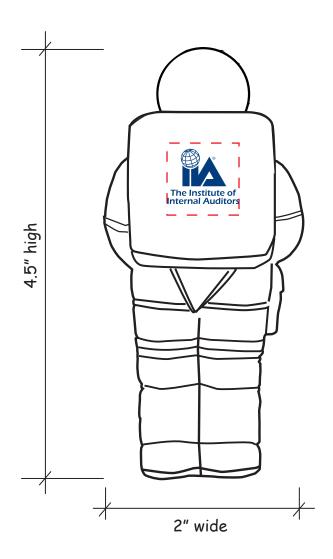

Order#: 128577

**Product:** Astronaut Stress Reliever

**Item #**: 1364-307990

Imprint Method: Screen Print on the Backpack - PMS 281

## \*\*\*IMPORTANT INFORMATION\*\*\* (PLEASE READ)

Please proof carefully for spelling errors, omissions, and layout accuracy. It is your responsibility to correct any errors. Garrett Specialties assumes no responsibility for errors after a proof has been authorized to print. Please note changes or revisions to your proof from your original instructions may cause revision in your ship date. Delays in paper proof approval also may require a change in your schedule ship dates. Occasionally, some fax machines may distort the image. Please pay close attention to numbers.

It is imperative that you view your e-proof and submit your approval and/or changes promptly to maintain your anticipated delivery date.

Please keep in mind that this virtual proof is not a printed sample of your artwork on our product. The size and placement of the artwork may vary from this proof when actually printed on the product. Carefully review the attached proof for verification of copy & layout.