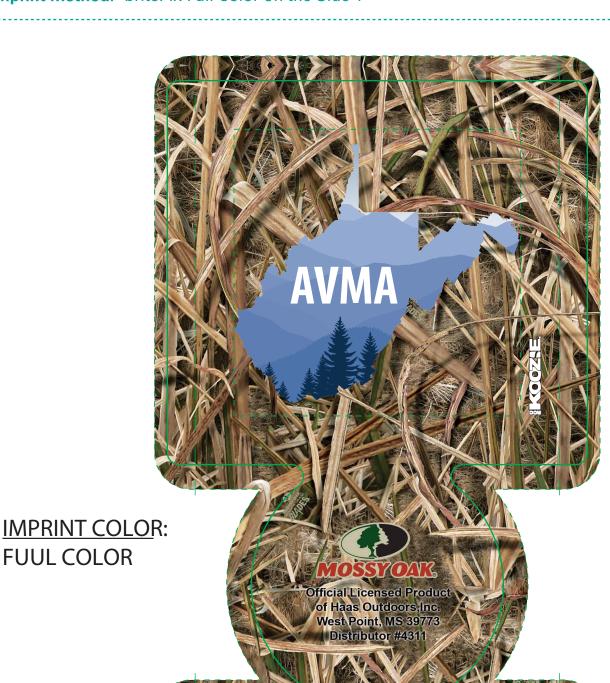

be deleted or moved

(OOZIE® tag can not

2 Split Rock Drive Suite 11, Cherry Hill, NJ 08003 **Telephone**: 1-856 424-4818 or 1-800 320-1510

Fax: 1-856 424-5269

**FUUL COLOR** 

Hours of Operation: 9:00 - 5:30 pm Eastern, M - F

Customer Service E-mail: service@garrettspecialties.com

**Order#**: 128575

**Product:** Mossy Oak® KOOZIE® Can Kooler

**Item #**: 1086-312628

Imprint Method: britePix Full Color on the Side 1

**Bleed Line** 