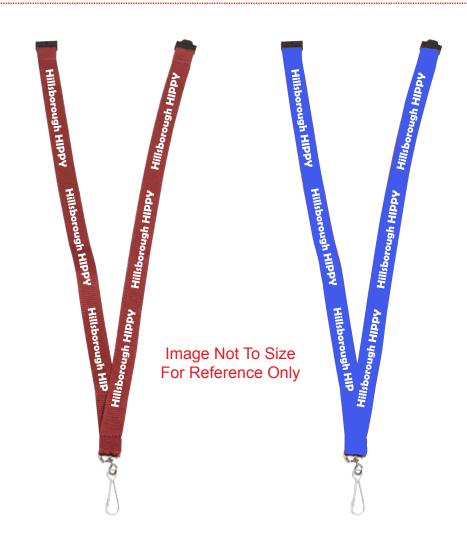

CAREFULLY REVIEW THE ARTWORK ATTACHED.

Order#: 128574

Product: Lanyard with Breakaway Release-3/4" - Blue (250 PCS), Red (250 PCS)

Item #: 1016-309946

**Imprint Method:** Screen Print on the Front Side - White

★ Art Shown at 50% Border Does Not Print

Hillsborough HIPPY Hillsborough HIPPY Hillsborough HIPPY