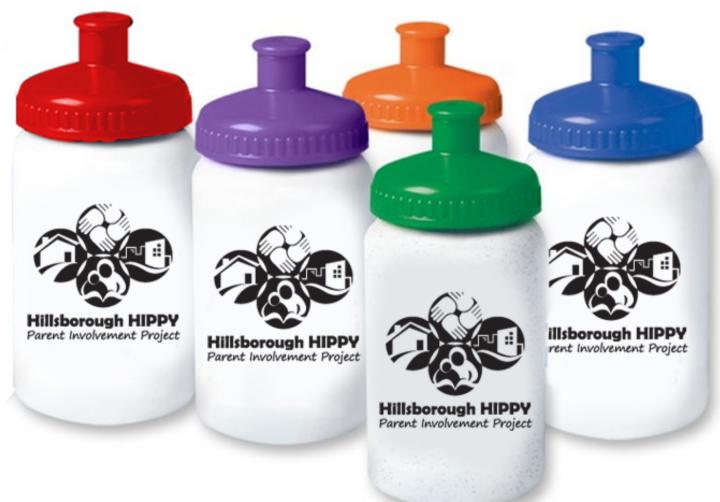

CAREFULLY REVIEW THE ARTWORK ATTACHED.

Order#: 128574

**Product:** Wee Sport Drink Bottle 8 oz

Item #: 1118-301715

Imprint Method: Screen Print on the One or Two Sides (Same Imprint) - Black

Actual Size of Imprint **Dotted Lines Do Not Print** 