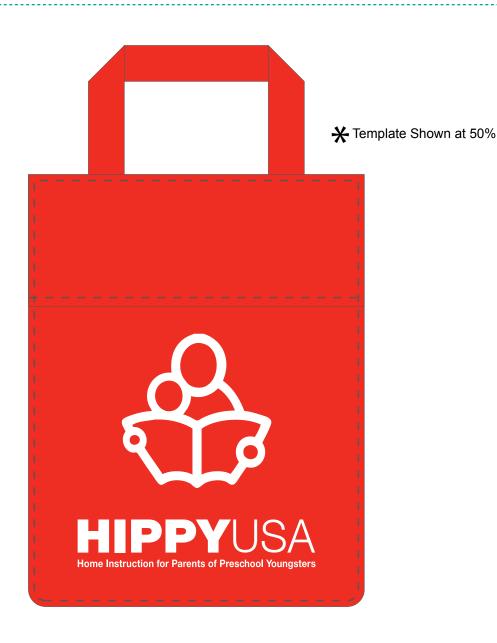

CAREFULLY REVIEW THE ARTWORK ATTACHED.

Order#: 128574

Product: Lightweight Lunch Tote - Red

Item #: 1016-311724

Imprint Method: Screen Print on the Front - White