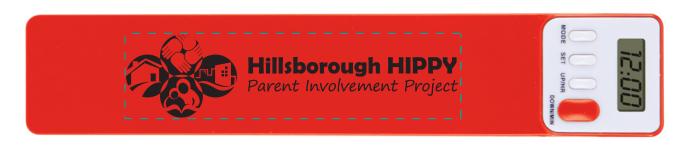

CAREFULLY REVIEW THE ARTWORK ATTACHED.

Order#: 128574

Product: Make Your Mark 2-In-1 Timer - Red

**Item #**: 1087-304955

Imprint Method: Screen Print on the Bookmark (under timer) - Black

Actual Size of Imprint **Dotted Lines Do Not Print** 

Image Not To Size For Reference Only