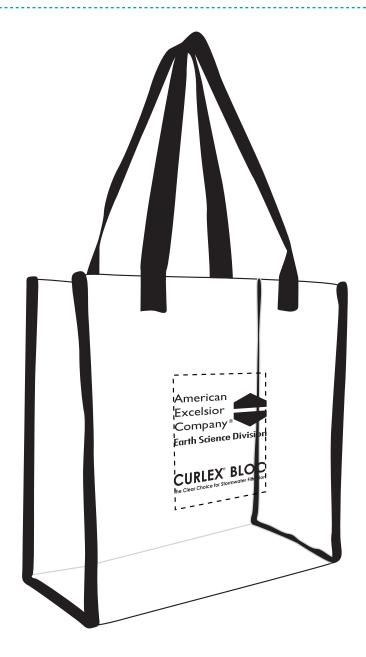

Order#: 128573 Product: Clear GameTote - Black Item #: 1086-310802 Imprint Method: Screen Print on the Front - Black

Actual Size of Imprint Dotted Lines Do Not Print