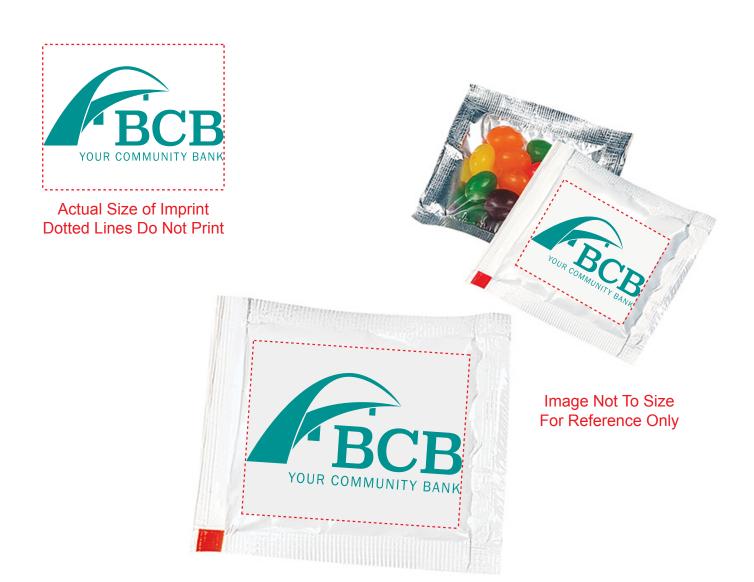

CAREFULLY REVIEW THE ARTWORK ATTACHED.

Order#: 128561

**Product:** Jelly Beans Treat Packet

Item #: 1010-105116

Imprint Method: Flexographic on the On White Foil Front - Teal 327