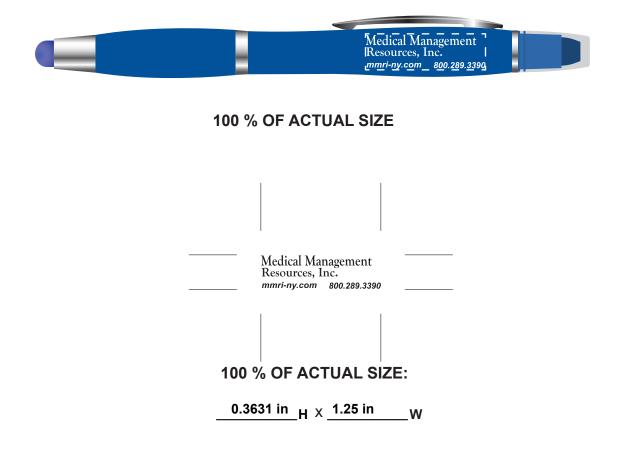

Order#: 128557 Product: Curvaceous Metallic Stylus - Blue Item #: 1087-312826 Imprint Method: Silkscreen on the Barrel - White

It is imperative that you view your e-proof and submit your approval and/or changes promptly to maintain your anticipated delivery date.

Please keep in mind that this virtual proof is not a printed sample of your artwork on our product. The size and placement of the artwork may vary from this proof when actually printed on the product. Carefully review the attached proof for verification of copy & layout.

Due to inherent technical differences in color monitors, the imprint colors and product colors depicted in the attached proof will not resemble those in the final product. We make every effort to match requested custom colors, but cannot guarantee a 100% exact match. Imprints are applied using pad or screen inks. These inks are hand mixed as close as possible to the requested color but may vary 2 to 4 shades. For this reason an exact PMS match cannot be guaranteed. Your order is ON HOLD until we receive an approval from you in reference to your artwork.