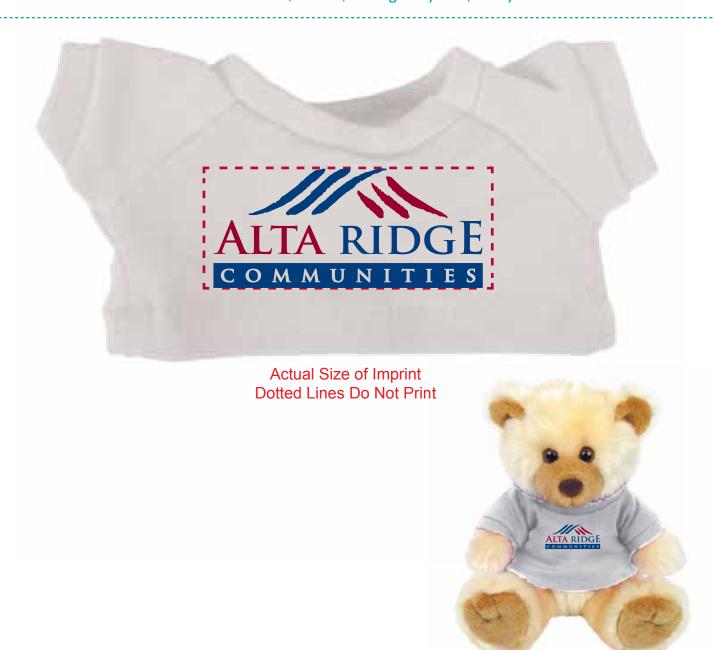

Order#: 128555

**Product:** Max Teddy Bear - White

Item #: 1039-303769

Imprint Method: Screen Print on the Shirt (Center) - Burgundy 202, Navy Blue 281

## \*\*\*IMPORTANT INFORMATION\*\*\* (PLEASE READ)

Please proof carefully for spelling errors, omissions, and layout accuracy. It is your responsibility to correct any errors. Garrett Specialties assumes no responsibility for errors after a proof has been authorized to print. Please note changes or revisions to your proof from your original instructions may cause revision in your ship date. Delays in paper proof approval also may require a change in your schedule ship dates. Occasionally, some fax machines may distort the image. Please pay close attention to numbers.

It is imperative that you view your e-proof and submit your approval and/or changes promptly to maintain your anticipated delivery date.

Please keep in mind that this virtual proof is not a printed sample of your artwork on our product. The size and placement of the artwork may vary from this proof when actually printed on the product. Carefully review the attached proof for verification of copy & layout.