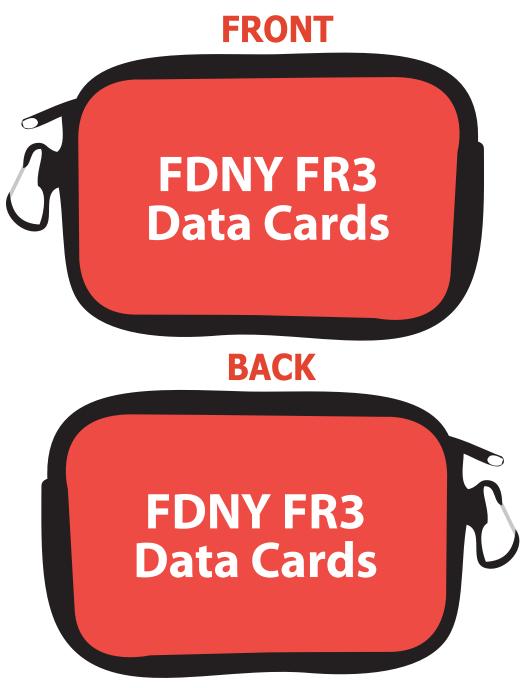

Order#: 128545

**Product:** Neoprene Accessory Pouch - Red

**Item #**: 1097-303920

Imprint Method: Heat Transfer on the First & Second Side - White

Item shown @ 50% Enlarge @ 200% to see actual size

\*\*\*IMPORTANT INFORMATION\*\*\* (PLEASE READ)
Please proof carefully for spelling errors, omissions, and layout accuracy. It is your responsibility to correct any errors. Garrett Specialties assumes no responsibility for errors after a proof has been authorized to print. Please note changes or revisions to your proof from your original instructions may cause revision in your ship date. Delays in paper proof approval also may require a change in your schedule ship dates. Occasionally, some fax machines may distort the image. Please pay close attention to numbers.