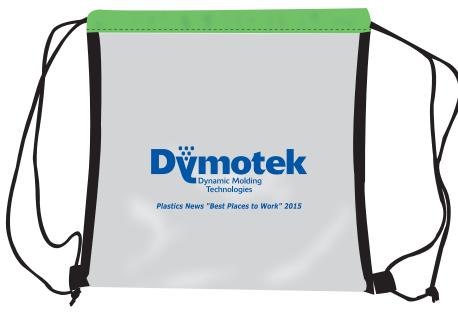

Order#: 128540 Product: Clear Bag with Drawstring - Lime Green Item #: 1008-312313 Imprint Method: Screen Print on the Side 1 - Reflex Blue

## \*\*\*REDUCED TO 25% FOR VIEWING\*\*\*

ACTUAL SIZE

## **Plastics News "Best Places to Work" 2015**