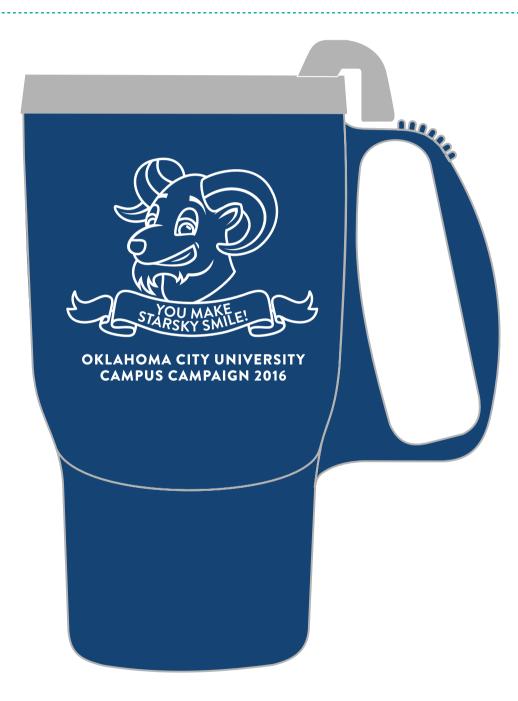

Order#: 128537 Product: EvolveTraveler Mug 16 oz - Blue Item #: 1086-107181 Imprint Method: Screen Print on the First Side - White

\*\*\* **IMPORTANT INFORMATION**\*\*\* (**PLEASE READ**) Please proof carefully for spelling errors, omissions, and layout accuracy. It is your responsibility to correct any errors. Garrett Specialties assumes no responsibility for errors after a proof has been authorized to print. Please note changes or revisions to your proof from your original instructions may cause revision in your ship date. Delays in paper proof approval also may require a change in your schedule ship dates. Occasionally, some fax machines may distort the image. Please pay close attention to numbers.