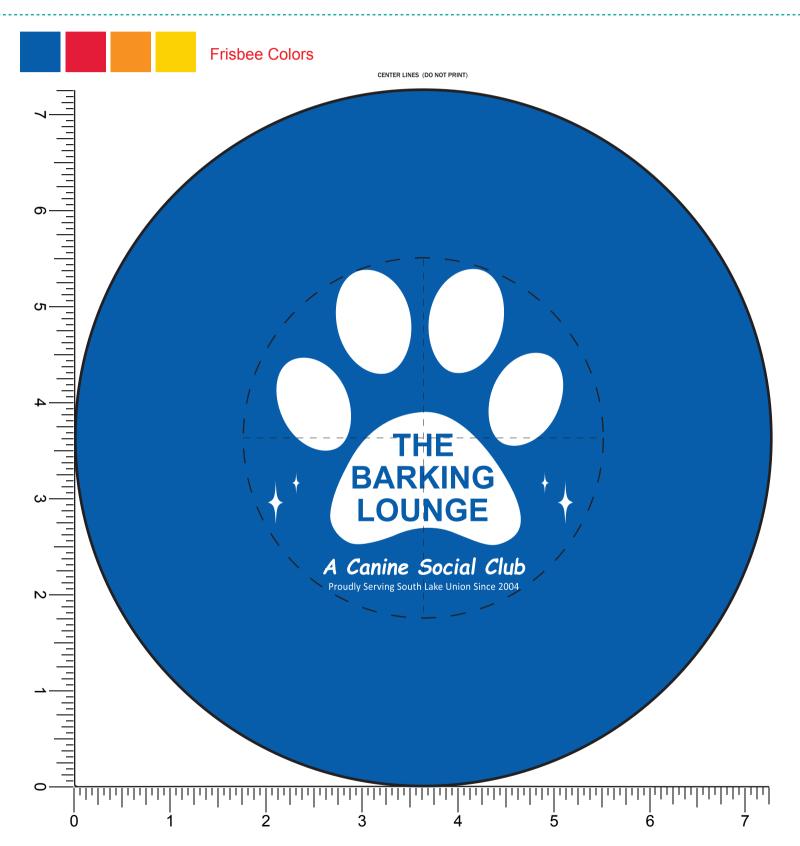

**Order#:** 128531

Product: Fetch! - 7" Dog Safe Flyer - Royal, Red, Bright Orange, Yellow (250 Pcs Each)

**Item #**: 1116-312453

Imprint Method: Silkscreen on the Top - White