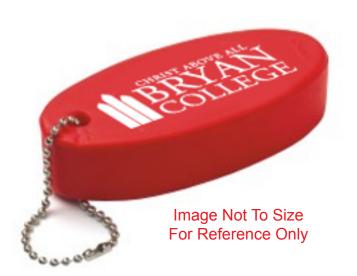

Order#: 128529 Product: Key Float - Red Item #: 1280-301160 Imprint Method: Screen Print on the Center - Front - White

Actual Size of Imprint **Dotted Lines Do Not Print** 