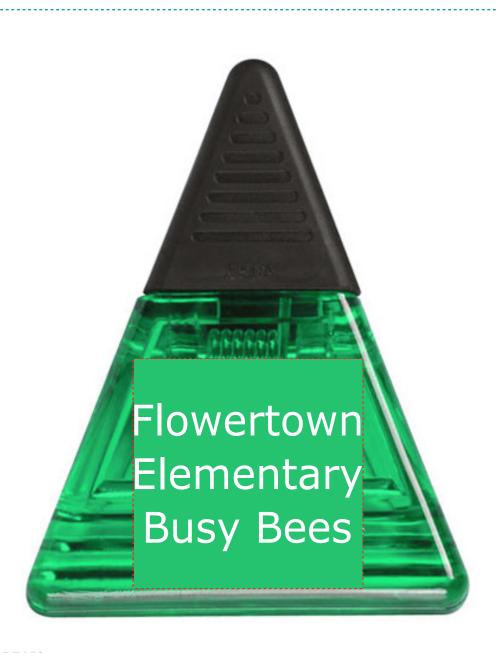

CAREFULLY REVIEW THE ARTWORK ATTACHED.

Order#: 128527

**Product:** Triangle Magnetic Power Clip - Translucent Green

Item #: 1215-105710

Imprint Method: Screen Printed on the Front - White

Flowertown Elementary **Busy Bees** 

Actual Size of Imprint **Dotted Lines Do Not Print** 