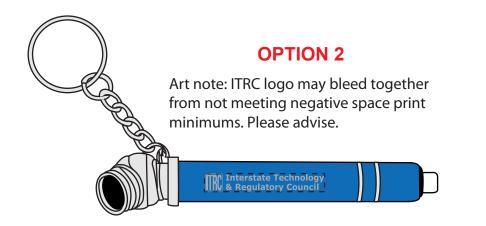

Order#: 128518 Product: Mini Double Ring Tire Pressure Gauge - Blue Item #: 1005-310857 Imprint Method: Laser Engraved on the Barrel