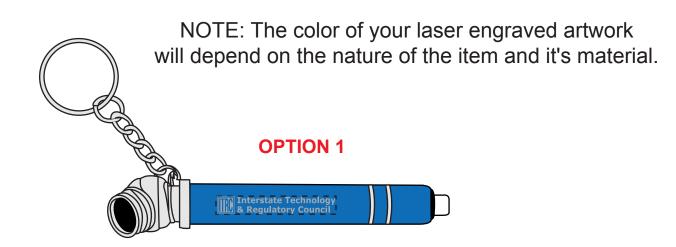

Order#: 128518 Product: Mini Double Ring Tire Pressure Gauge - Blue Item #: 1005-310857 Imprint Method: Laser Engraved on the Barrel