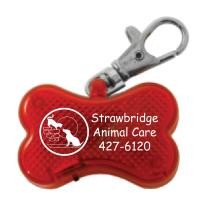

Order#: 128517

Product: Dog Bone Strobe - Red

Item #: 1354-313087

Imprint Method: Screen Print on the Front - White

\*Actual Size