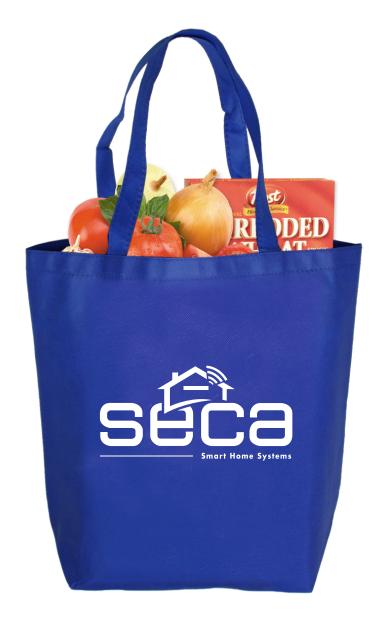

CAREFULLY REVIEW THE ARTWORK ATTACHED.

Order#: 128510

**Product:** Economy Grocery Tote - Blue

Item #: 1016-309857

Imprint Method: Screen Print on the Front of Tote - White

50% of Actual Size of Imprint **Dotted Lines Do Not Print** 