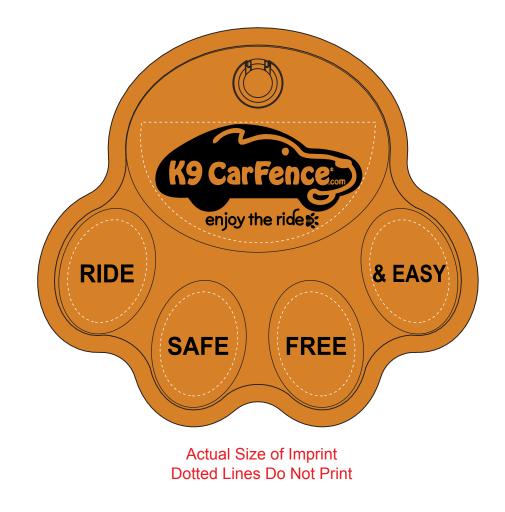

Order#: 128505 Product: Paw LuggageTag - Orange Item #: 1098-107235 & Oval- Black Imprint Method: Pad Print on theToes