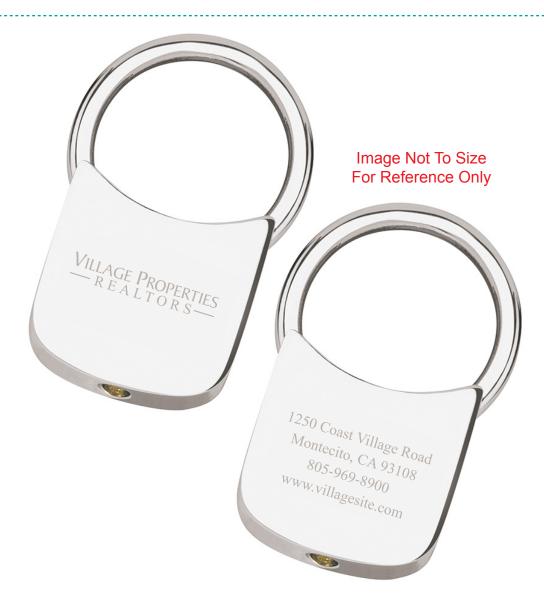

CAREFULLY REVIEW THE ARTWORK ATTACHED.

**Order#**: 128503

**Product:** SilverTwist Lock Keyholder

**Item #**: 1134-105385

Imprint Method: Laser Engraved on the First & Second Side

Note: I enlarged the size of the "Realtors" text to meet our minimum size acording to our printing standards

Actual Size of Imprint **Dotted Lines Do Not Print** 

> 1250 Coast Village Road Montecito, CA 93108 805-969-8900 www.villagesite.com

Actual Size of Imprint **Dotted Lines Do Not Print** 

NOTE: The color of your laser engraved artwork will depend on the nature of the item and it's material.