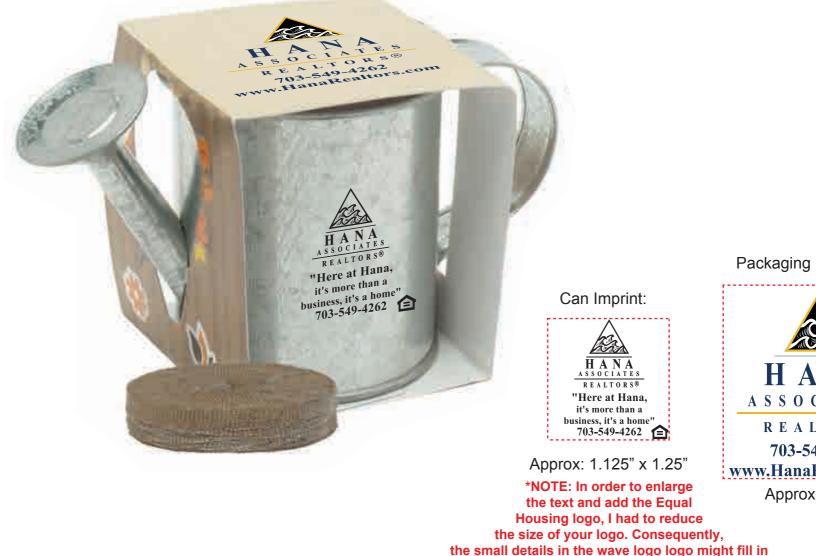

REVISED 2

Order#:128500Product:Mini Watering Can Blossom KitItem #:1354-312813Imprint Method:4 Color Process on the Top of Wrapper, Screen Print on the Front of Can - Reflex Blue

## Packaging Imprint Area: