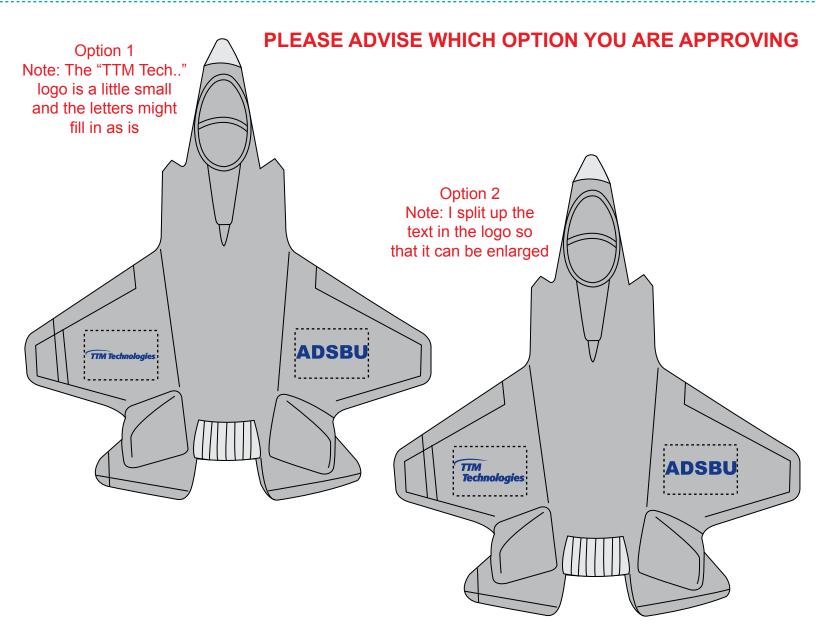

Order#: 128498 Product: Fighter Jet Stress Ball Item #: 1008-304888 Imprint Method: Pad Print on the Wings - Royal Blue 2748