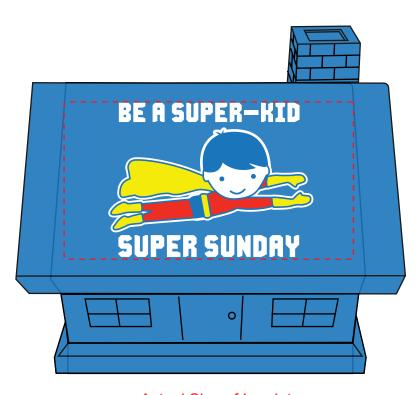

Order#: 128495

**Product:** Happy Home House Bank

Item #: 1008-305080

Imprint Method: Pad Print on the Roof w/o Chimney - Red 485, White, Yellow pms 3955

Actual Size of Imprint **Dotted Lines Do Not Print** 