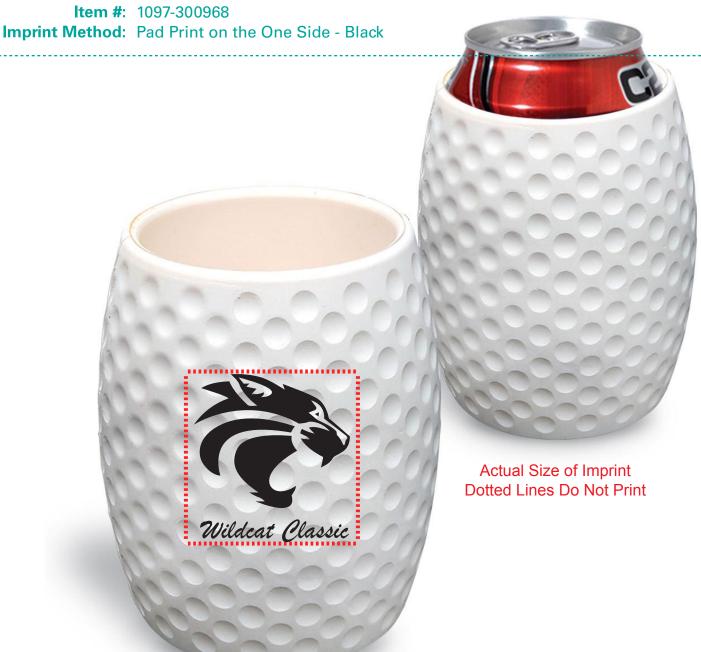

CAREFULLY REVIEW THE ARTWORK ATTACHED.

Order#: 128490

Product: Golf Can Holder Item #: 1097-300968

It is imperative that you view your e-proof and submit your approval and/or changes promptly to maintain your anticipated delivery date.

Please keep in mind that this virtual proof is not a printed sample of your artwork on our product. The size and placement of the artwork may vary from this proof when actually printed on the product. Carefully review the attached proof for verification of copy & layout.