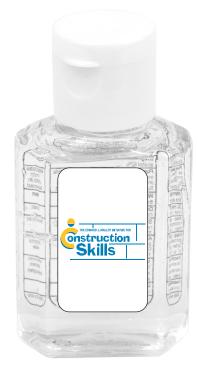

CAREFULLY REVIEW THE ARTWORK ATTACHED.

**Order#**: 128485

**Product:** Compact Hand Sanitizer Bottle - 1oz

Item #: 1016-309880

**Imprint Method**: 4 Color Process on the White Vinyl Label

Note: Small text and details might fill in if printed as shown below

Actual Size of Vinyl Label