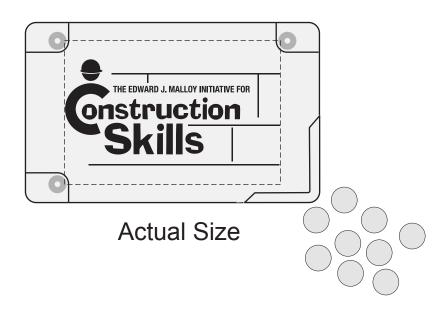

CAREFULLY REVIEW THE ARTWORK ATTACHED.

Order#: 128485

**Product:** Slim Mints Rectangular Design - Translucent Frost

**Item #**: 1056-306303

Imprint Method: Pad print on the Front - Black

## The Edward J. Malloy Initiative for Construction Skills

Actual Size of Imprint **Dotted Lines Do Not Print** 