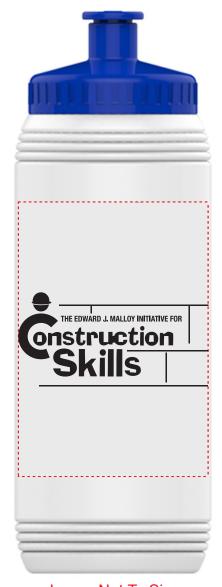

CAREFULLY REVIEW THE ARTWORK ATTACHED.

Order#: 128485

Product: The Sport Pint Water Bottle - White Bottle, Royal Blue Lid

**Item #**: 1116-312573

Imprint Method: Silkscreen on the Side - Black

Actual Size of Imprint
Dotted Lines Do Not Print

Image Not To Size For Reference Only