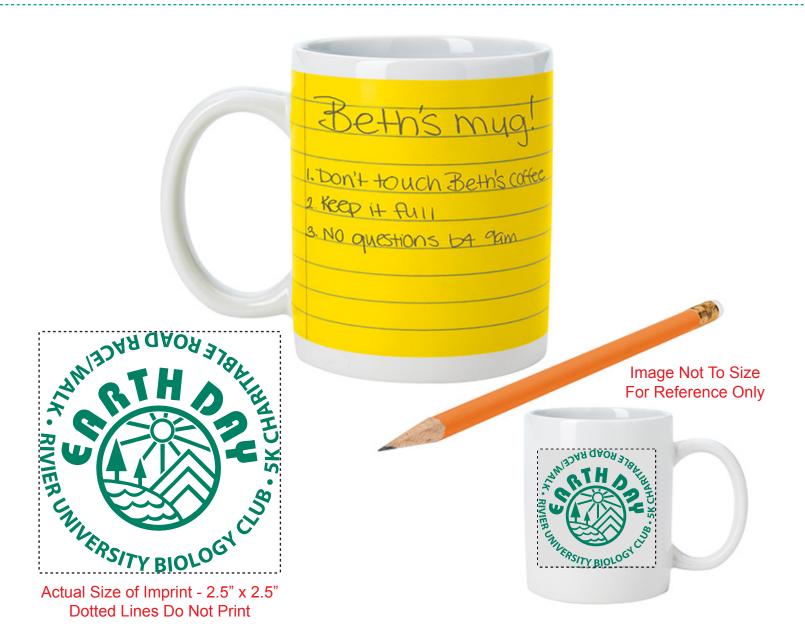

Customer Service E-mail: service@garrettspecialties.com

**Order#:** 128475

Product: Notepad Mug
Item #: 1086-312625

Imprint Method: Screen Print on the Front - Forest Green 341

## \*\*\*IMPORTANT INFORMATION\*\*\* (PLEASE READ)

Please proof carefully for spelling errors, omissions, and layout accuracy. It is your responsibility to correct any errors. Garrett Specialties assumes no responsibility for errors after a proof has been authorized to print. Please note changes or revisions to your proof from your original instructions may cause revision in your ship date. Delays in paper proof approval also may require a change in your schedule ship dates. Occasionally, some fax machines may distort the image. Please pay close attention to numbers.

It is imperative that you view your e-proof and submit your approval and/or changes promptly to maintain your anticipated delivery date.

Please keep in mind that this virtual proof is not a printed sample of your artwork on our product. The size and placement of the artwork may vary from this proof when actually printed on the product. Carefully review the attached proof for verification of copy & layout.

Due to inherent technical differences in color monitors, the imprint colors and product colors depicted in the attached proof will not resemble those in the final product. We make every effort to match requested custom colors, but cannot guarantee a 100% exact match. Imprints are applied using pad or screen inks. These inks are hand mixed as close as possible to the requested color but may vary 2 to 4 shades. For this reason an exact PMS match cannot be guaranteed. Your order is ON HOLD until we receive an approval from you in reference to your artwork.