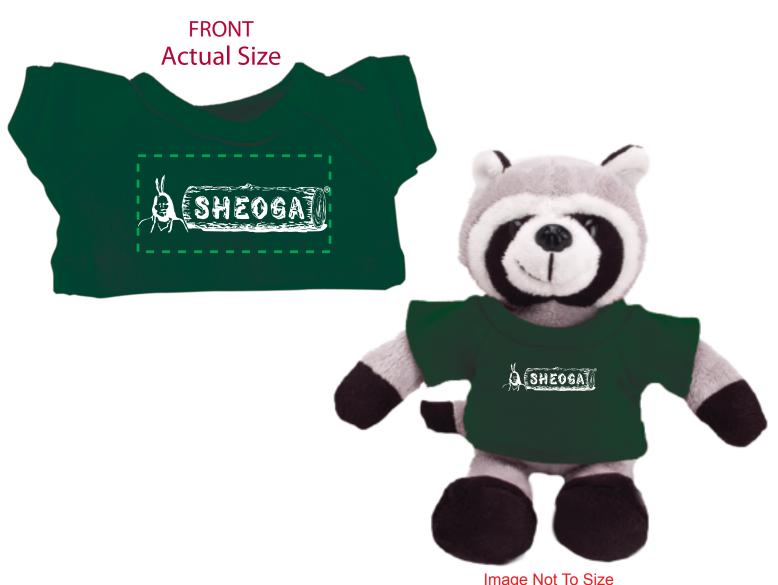

Customer Service E-mail: service@garrettspecialties.com

Order#: 128474

Product: Raccoon Mascot Stuffed Animal - Forest Green T Shirt

Item #: 1039-308341

Imprint Method: Screen Print on the Shirt (Center) - White

Image Not To Size For Reference Only