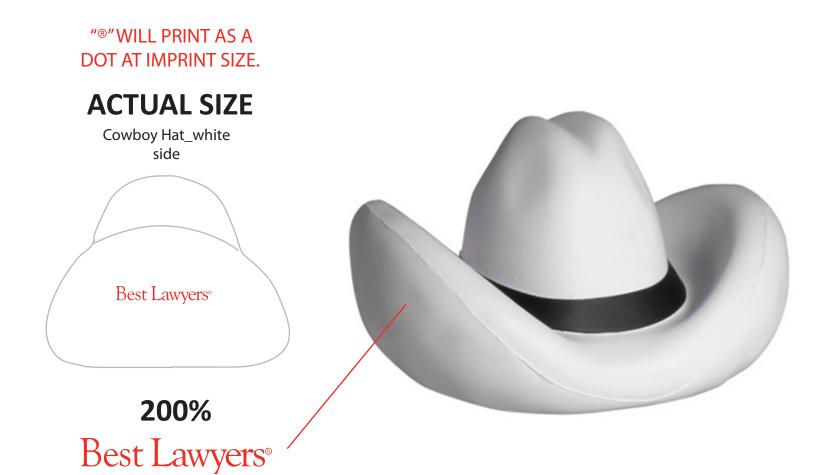

Order#: 128473 Product: Cowboy Hat Stress Ball - White Item #: 1008-100884 Imprint Method: Pad Print on the Right Side - Red 485