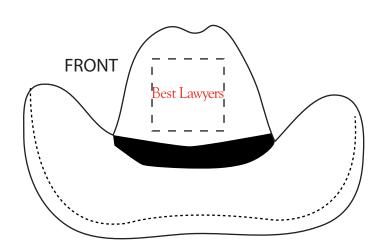

**Order#**: 128473

**Product:** Cowboy Hat Stress Ball - White

Item #: 1008-100884

Imprint Method: Pad Print on the Right Side - Red 485