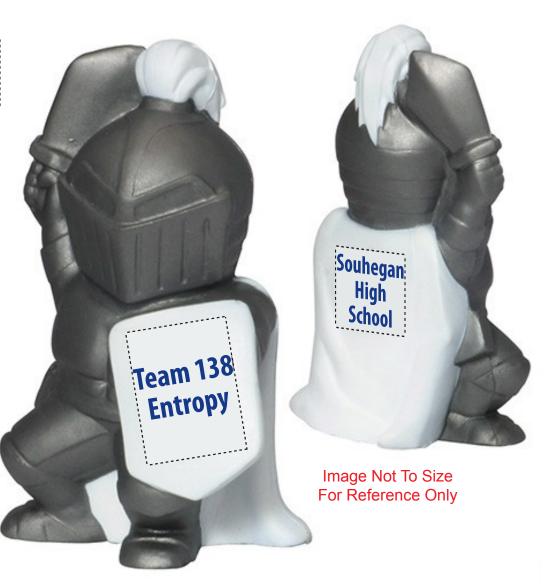

CAREFULLY REVIEW THE ARTWORK ATTACHED.

**Order#**: 128472

**Product:** Knight Mascot Stress Ball

Item #: 1008-304693

Imprint Method: Pad Print on the Shield & Back - Royal Blue 2748

Shield

Back

**Team 138 Entropy** 

Souhegan High School

**Actual Size of Imprint Dotted Lines Do Not Print** 