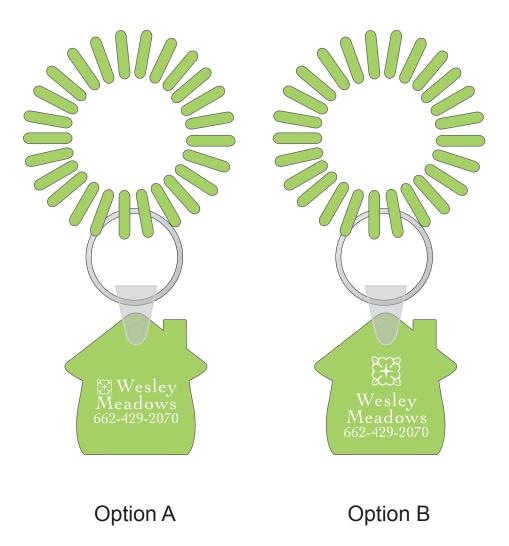

2 Split Rock Drive Suite 11, Cherry Hill, NJ 08003 Telephone: 1-856 424-4818 or 1-800 320-1510 Fax: 1-856 424-5269 Hours of Operation: 9:00 - 5:30 pm Eastern, M - F Customer Service E-mail: service@garrettspecialties.com

Order#: 128471 Product: House Spiral Wrist Coil KeyTag - Green Item #: 1268-106397 Imprint Method: Pad Print on the House - White

## PLEASE ADVISE WHICH OPTION YOU ARE APPROVING

### \*\*\*IMPORTANT INFORMATION\*\*\* (PLEASE READ)

Please proof carefully for spelling errors, omissions, and layout accuracy. It is your responsibility to correct any errors. Garrett Specialties assumes no responsibility for errors after a proof has been authorized to print. Please note changes or revisions to your proof from your original instructions may cause revision in your ship date. Delays in paper proof approval also may require a change in your schedule ship dates. Occasionally, some fax machines may distort the image. Please pay close attention to numbers.

It is imperative that you view your e-proof and submit your approval and/or changes promptly to maintain your anticipated delivery date.

Please keep in mind that this virtual proof is not a printed sample of your artwork on our product. The size and placement of the artwork may vary from this proof when actually printed on the product. Carefully review the attached proof for verification of copy & layout.