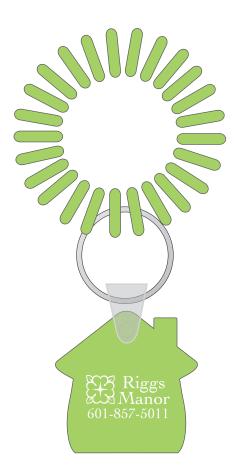

2 Split Rock Drive Suite 11, Cherry Hill, NJ 08003 Telephone: 1-856 424-4818 or 1-800 320-1510 Fax: 1-856 424-5269 Hours of Operation: 9:00 - 5:30 pm Eastern, M - F Customer Service E-mail: service@garrettspecialties.com

Order#: 128471 Product: House Spiral Wrist Coil Key Tag - Green Item #: 1268-106397 Imprint Method: Pad Print on the House - White

#### \*\*\*IMPORTANT INFORMATION\*\*\* (PLEASE READ)

Please proof carefully for spelling errors, omissions, and layout accuracy. It is your responsibility to correct any errors. Garrett Specialties assumes no responsibility for errors after a proof has been authorized to print. Please note changes or revisions to your proof from your original instructions may cause revision in your ship date. Delays in paper proof approval also may require a change in your schedule ship dates. Occasionally, some fax machines may distort the image. Please pay close attention to numbers.

It is imperative that you view your e-proof and submit your approval and/or changes promptly to maintain your anticipated delivery date.

Please keep in mind that this virtual proof is not a printed sample of your artwork on our product. The size and placement of the artwork may vary from this proof when actually printed on the product. Carefully review the attached proof for verification of copy & layout.