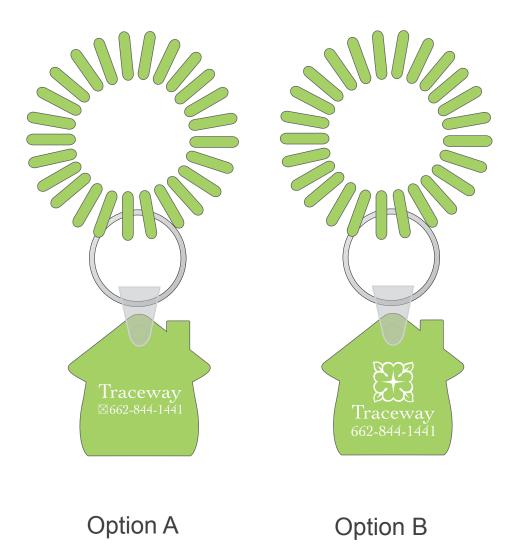

2 Split Rock Drive Suite 11, Cherry Hill, NJ 08003 Telephone: 1-856 424-4818 or 1-800 320-1510 Fax: 1-856 424-5269 Hours of Operation: 9:00 - 5:30 pm Eastern, M - F Customer Service E-mail: service@garrettspecialties.com

Order#: 128471 Product: House Spiral Wrist Coil Key Tag - Green Item #: 1268-106397 Imprint Method: Pad Print on the House - White

## PLEASE ADVISE WHICH OPTION YOU ARE APPROVING

### \*\*\*IMPORTANT INFORMATION\*\*\* (PLEASE READ)

Please proof carefully for spelling errors, omissions, and layout accuracy. It is your responsibility to correct any errors. Garrett Specialties assumes no responsibility for errors after a proof has been authorized to print. Please note changes or revisions to your proof from your original instructions may cause revision in your ship date. Delays in paper proof approval also may require a change in your schedule ship dates. Occasionally, some fax machines may distort the image. Please pay close attention to numbers.

It is imperative that you view your e-proof and submit your approval and/or changes promptly to maintain your anticipated delivery date.

Please keep in mind that this virtual proof is not a printed sample of your artwork on our product. The size and placement of the artwork may vary from this proof when actually printed on the product. Carefully review the attached proof for verification of copy & layout.