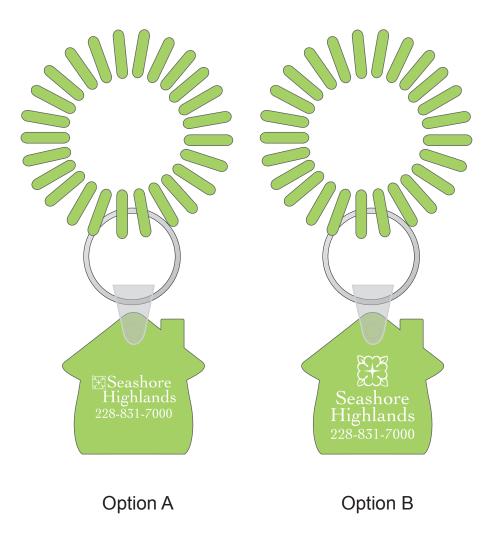

Order#: 128471 Product: House Spiral Wrist Coil Key Tag - Green Item #: 1268-106397 Imprint Method: Pad Print on the House - White

## PLEASE ADVISE WHICH OPTION YOU ARE APPROVING