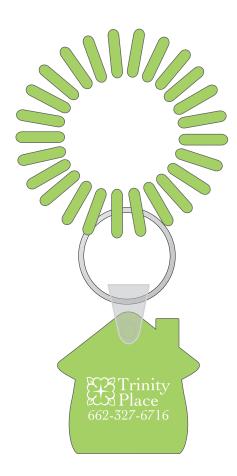

2 Split Rock Drive Suite 11, Cherry Hill, NJ 08003 Telephone: 1-856 424-4818 or 1-800 320-1510 Fax: 1-856 424-5269 Hours of Operation: 9:00 - 5:30 pm Eastern, M - F Customer Service E-mail: service@garrettspecialties.com

Order#: 128471 Product: House Spiral Wrist Coil Key Tag - Green Item #: 1268-106397 Imprint Method: Pad Print on the House - White

#### \*\*\*IMPORTANT INFORMATION\*\*\* (PLEASE READ)

Please proof carefully for spelling errors, omissions, and layout accuracy. It is your responsibility to correct any errors. Garrett Specialties assumes no responsibility for errors after a proof has been authorized to print. Please note changes or revisions to your proof from your original instructions may cause revision in your ship date. Delays in paper proof approval also may require a change in your schedule ship dates. Occasionally, some fax machines may distort the image. Please pay close attention to numbers.

It is imperative that you view your e-proof and submit your approval and/or changes promptly to maintain your anticipated delivery date.

Please keep in mind that this virtual proof is not a printed sample of your artwork on our product. The size and placement of the artwork may vary from this proof when actually printed on the product. Carefully review the attached proof for verification of copy & layout.